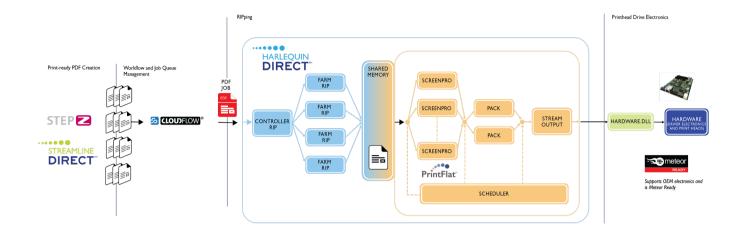

#### **Streamline Direct**

Will your print jobs arrive from many PDF sources and creators? Do you need to support non-PDF formats? Streamline Direct will check each PDF, allowing you to reject any that are likely to slow your device down. Streamline Direct can also be used to streamline any problem PDF to achieve the same output quality whilst maximizing your device speed. If your market requires non-PDF formats, Streamline Direct can be used to convert many formats to print-ready PDFs.

### **Harlequin Direct**

Harlequin Direct gives you everything you need to take print-ready PDFs and then RIP, screen and stream them at maximum physical print speed directly to the head driver electronics. Harlequin Direct includes our award-winning PrintFlat technology to help take your device's quality to the next level.