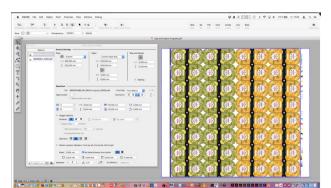

RID STEPZ is an award-winning labels and packaging composition tool, featuring:

# PDF editing

- Designed for Labels and Packaging
- · No file conversions needed

- Multi Platform Solution for OS X and Windows
- 64-bit multi-processing and multi-threading
- PDF is the industry standard. It's universal, secure and self-contained

## Structured Assets

- Separation and color profile handling
- Fonts, text and character recognition
- · Images, graphics and external links
- Barcode creation and recognition

· Page box definition and positioning

# Variable Data Imposition

- Moves VDP where it belongs: from press room to prepress
- All-in-one solution for prepress and VDP based on PDF
- · Consistent process for any digital press
- Optimized PDF creation for on-the-fly printing at full speed



Stepz - Step and Repeat - imposition options







#### **Streamline Direct**

Will your print jobs arrive from many PDF sources and creators? Do you need to support non-PDF formats? Streamline Direct will check each PDF, allowing you to reject any that are likely to slow your device down. Streamline Direct can also be used to streamline any problem PDF to achieve the same output quality whilst maximizing your device speed. If your market requires non-PDF formats, Streamline Direct can be used to convert many formats to print-ready PDFs.

### **Harlequin Direct**

Harlequin Direct gives you everything you need to take print-ready PDFs and then RIP, screen and stream them at maximum physical print speed directly to the head driver electronics. Harlequin Direct includes our award-winning