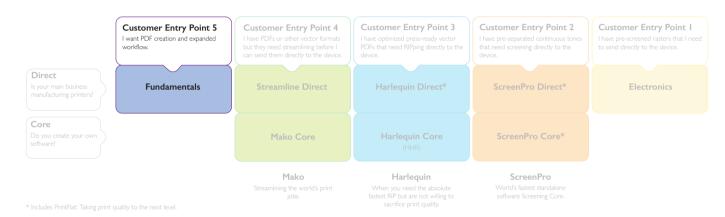

Are you aiming your printer at the label and packaging market? Do you want to supply award-winning PDF creation and advanced workflow as standard with your product? Fundamentals bundles our Direct products with STEPZ and CLOUDFLOW from our partner, HYBRID Software. This gives you a single source of software fundamental to a label and packaging solution for a digital press.

## **Features and benefits**

- HYBRID STEPZ is an award-winning labels and packaging composition tool creating PDF print jobs.
- Streamline Direct: If print jobs arrive from many sources, creators and formats, analyse, streamline and convert to print ready PDFs.
- HYBRID CLOUDFLOW is an enterprise label and packaging workflow system.
- Harlequin Direct: begin with print-ready PDFs and then RIP, screen and stream them at maximum physical print speed directly to the head driver electronics.

#### **Streamline Direct**

Will your print jobs arrive from many PDF sources and creators? Do you need to support non-PDF formats? Streamline Direct will check each PDF, allowing you to reject any that are likely to slow your device down. Streamline Direct can also be used to streamline any problem PDF to achieve the same output quality whilst maximizing your device speed. If your market requires non-PDF formats, Streamline Direct can be used to convert many formats to print-ready PDFs.

### **Harlequin Direct**

Harlequin Direct gives you everything you need to take print-ready PDFs and then RIP, screen and stream them at maximum physical print speed directly to the head driver electronics. Harlequin Direct includes our award-winning PrintFlat technology to help take your device's quality to the next level.